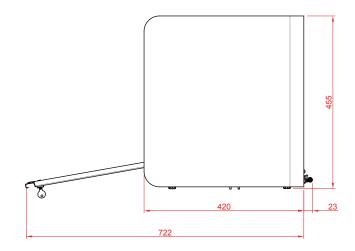

## **ADD ON UNIT: OPTIME WATER RESERVOIR**

- + Capacity 8.2 ltr. (5.2 ltr. filtered)
- + One Brita Maxtra+ filter included (100 ltr. / 4 weeks)
- + 360 design
- + Removable water reservoir, manual filling
- + Special compartment for spare filters
- + Colour front: black
- + Colour side/back panel: select in configurator
- + Position: left or right of the OptiMe
- + Dimensions (WxDxH) : 230x420x455 mm

## **DIMENSIONS**

All dimensions in mm