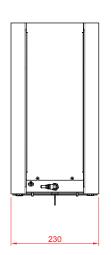

## **ADD ON UNIT: OPTIME WATER RESERVOIR**

- + Capacity 8.2 ltr. (5.2 ltr. filtered)
- + One Brita Maxtra+ filter included (100 ltr. / 4 weeks)
- + 360 design
- + Removable water reservoir, manual filling
- + Special compartment for spare filters
- + Colour front: black
- + Colour side/back panel: select in configurator
- + Position: left or right of the OptiMe
- + Dimensions (WxDxH) : 230x420x455 mm

## **DIMENSIONS**

All dimensions in mm