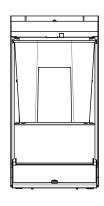

ater reservoir

In situations where the main water connection is not available, the (external) water reservoir is the perfect solution. With this add on the OptiMe can be installed anywhere. The external water reservoir is located in a lockable case.

## **ADD ON UNIT: OPTIME WATER RESERVOIR**

- + Capacity 8.2 ltr. (5.2 ltr. filtered)
- + One Brita Maxtra+ filter included (100 ltr. / 4 weeks)
- + 360 design
- + Removable water reservoir, manual filling
- + Special compartment for spare filters
- + Colour front: black
- + Colour side/back panel: select in configurator
- + Position: left or right of the OptiMe
- + Dimensions (WxDxH) : 230x420x455 mm







+ Lockable door



+ Brita Maxtra+ filter

DEDICATED TO EVERY CUP WWW.ANIMO.EU



## ANIMO OptiMe Water reservoir

## **DIMENSIONS**









All dimensions in mm