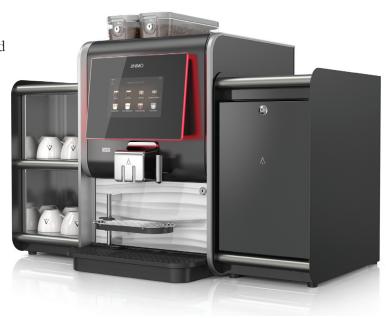

## OptiMe Water reservoir

In situations where the main water connection is not available, the (external) water reservoir is the perfect solution. With this add on the OptiMe can be installed anywhere. The external water reservoir is located in a lockable case.

## **ADD ON UNIT: OPTIME WATER RESERVOIR**

- + Capacity 8.2 ltr. (5.2 ltr. filtered)
- + One Brita Maxtra+ filter included (100 ltr. / 4 weeks)
- + 360 design
- + Removable water reservoir, manual filling
- + Special compartment for spare filters
- + Colour front: black
- + Colour side/back panel: select in configurator
- + Position: left or right of the OptiMe
- + Dimensions (WxDxH) : 230x420x455 mm