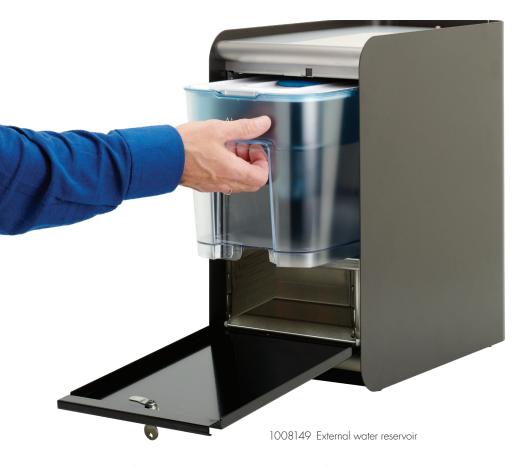

## OptiMe Water reservoir

In situations where the main water connection is not available, the (external) water reservoir is the perfect solution. With this add on the OptiMe can be installed anywhere. The external water reservoir is located in a lockable case.

## **ADD ON UNIT: OPTIME WATER RESERVOIR**

- + Capacity 8.2 ltr. (5.2 ltr. filtered)
- + One Brita Maxtra+ filter included (100 ltr. / 4 weeks)
- + 360 design
- + Removable water reservoir, manual filling
- + Special compartment for spare filters
- + Colour front: black
- + Colour side/back panel: select in configurator
- + Position: left or right of the OptiMe
- + Dimensions (WxDxH) : 230x420x455 mm