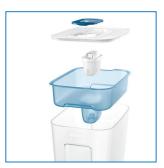

## **ADD ON UNIT: OPTIME WATER RESERVOIR**

- + Capacity 8.2 ltr. (5.2 ltr. filtered)
- + One Brita Maxtra+ filter included (100 ltr. / 4 weeks)
- + 360 design
- + Removable water reservoir, manual filling
- + Special compartment for spare filters
- + Colour front: black
- + Colour side/back panel: select in configurator
- + Position: left or right of the OptiMe
- + Dimensions (WxDxH) : 230x420x455 mm

+ Lockable door

+ Brita Maxtra+ filter

DEDICATED TO EVERY CUP WWW.ANIMO.EU