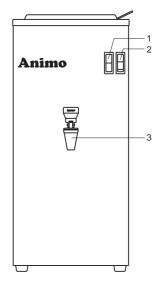

#### DIRECTIONS FOR USE WKT 3 LITRES -AUTOMATIC

- 1. Pilot lamp green/yellow
- 2. Main switch green
- 3. No-drip faucet

#### Put into use:

- 1. Fill the waterboiler with cold water.
- 2. Put the plug into the plug-contact.
- 3. Put on the switch (No. 2).
- The green pilot-lamp (No. 1) will light up, to indicate that the waterboiler is warming up. The time for warming-up is ± 7 minutes.
- 5. When the green indication light goes off and the appliance is ready for use.

#### Use

Remove the black cover plate. Fill the boiler with cold water upto the edge. By means of the tap at the front side you can draw off cups as well as decanters with hot water.

#### **ATTENTION!**

The yellow lamp (No. 1) lights up to indicate that the water is filled up automatically.

The green pilot lamp (No. 1) will light up and go out regularly to indicate that the water is warmed up.