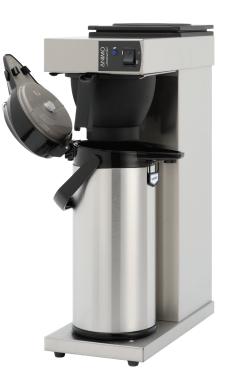

# **∧NIMO**

| MODEL                   | Excelso                                  | Excelso T                                  | Excelso Tp                 |
|-------------------------|------------------------------------------|--------------------------------------------|----------------------------|
| Article number          | 9010380                                  | 9010385                                    | 9010390                    |
| Standard equipped with  | 1 glass jug (1.8 ltr. / approx. 14 cups) | 1 thermos jug (2.0 ltr. / approx. 16 cups) | •                          |
| Hour capacity           | 18 ltr. / approx. 144 cups               | 18 ltr. / approx. 144 cups                 | 18 ltr. / approx. 144 cups |
| Brewing time            | approx. 5 - 6 min.                       | approx. 6 - 7 min.                         | approx. 6 - 7 min.         |
| Electrical connection   | 1N~220-240V/50Cy/2250W                   | 1N~220-240V/50Cy/2100W                     | 1N~220-240V/50Cy/2100W     |
| Dimensions: HxDxW in mm | 190 x 370 x 433                          | 190 x 370 x 477                            | 190 x 370 x 582            |
| Filter paper (01088)    | 90/250                                   | 90/250                                     | 90/250                     |