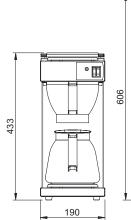

# **∧NIMO**

| MODEL                   | Excelso                                  | Excelso T                                  | Excelso Tp                 |
|-------------------------|------------------------------------------|--------------------------------------------|----------------------------|
| Article number          | 9010380                                  | 9010385                                    | 9010390                    |
| Standard equipped with  | 1 glass jug (1.8 ltr. / approx. 14 cups) | 1 thermos jug (2.0 ltr. / approx. 16 cups) | •                          |
| Hour capacity           | 18 ltr. / approx. 144 cups               | 18 ltr. / approx. 144 cups                 | 18 ltr. / approx. 144 cups |
| Brewing time            | approx. 5 - 6 min.                       | approx. 6 - 7 min.                         | approx. 6 - 7 min.         |
| Electrical connection   | 1N~220-240V/50Cy/2250W                   | 1N~220-240V/50Cy/2100W                     | 1N~220-240V/50Cy/2100W     |
| Dimensions: HxDxW in mm | 190 x 370 x 433                          | 190 x 370 x 477                            | 190 x 370 x 582            |
| Filter paper (01088)    | 90/250                                   | 90/250                                     | 90/250                     |

#### EXCELSO

Dimensions in mm.

EXCELSO T