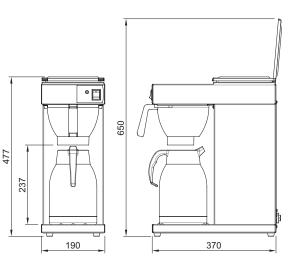

# **∧NIMO**

| MODEL                   | Excelso                                  | Excelso T                                  | Excelso Tp                 |
|-------------------------|------------------------------------------|--------------------------------------------|----------------------------|
| Article number          | 9010380                                  | 9010385                                    | 9010390                    |
| Standard equipped with  | 1 glass jug (1.8 ltr. / approx. 14 cups) | 1 thermos jug (2.0 ltr. / approx. 16 cups) | •                          |
| Hour capacity           | 18 ltr. / approx. 144 cups               | 18 ltr. / approx. 144 cups                 | 18 ltr. / approx. 144 cups |
| Brewing time            | approx. 5 - 6 min.                       | approx. 6 - 7 min.                         | approx. 6 - 7 min.         |
| Electrical connection   | 1N~220-240V/50Cy/2250W                   | 1N~220-240V/50Cy/2100W                     | 1N~220-240V/50Cy/2100W     |
| Dimensions: HxDxW in mm | 190 x 370 x 433                          | 190 x 370 x 477                            | 190 x 370 x 582            |
| Filter paper (01088)    | 90/250                                   | 90/250                                     | 90/250                     |

#### EXCELSO

Dimensions in mm.

EXCELSO T