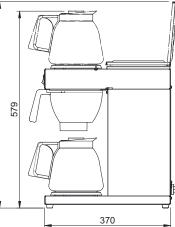

# **∧NIMO**

| MODEL                   | Excelso                                  | Excelso T                                  | Excelso Tp                 |
|-------------------------|------------------------------------------|--------------------------------------------|----------------------------|
| Article number          | 9010380                                  | 9010385                                    | 9010390                    |
| Standard equipped with  | 1 glass jug (1.8 ltr. / approx. 14 cups) | 1 thermos jug (2.0 ltr. / approx. 16 cups) | •                          |
| Hour capacity           | 18 ltr. / approx. 144 cups               | 18 ltr. / approx. 144 cups                 | 18 ltr. / approx. 144 cups |
| Brewing time            | approx. 5 - 6 min.                       | approx. 6 - 7 min.                         | approx. 6 - 7 min.         |
| Electrical connection   | 1N~220-240V/50Cy/2250W                   | 1N~220-240V/50Cy/2100W                     | 1N~220-240V/50Cy/2100W     |
| Dimensions: HxDxW in mm | 190 x 370 x 433                          | 190 x 370 x 477                            | 190 x 370 x 582            |
| Filter paper (01088)    | 90/250                                   | 90/250                                     | 90/250                     |

#### EXCELSO

Dimensions in mm.

EXCELSO T