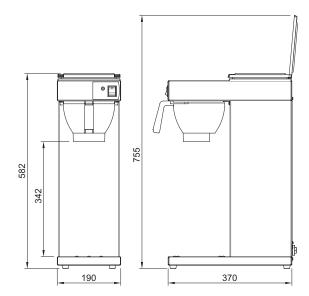

# **∧NIMO**

| MODEL                   | Excelso                                  | Excelso T                                  | Excelso Tp                 |
|-------------------------|------------------------------------------|--------------------------------------------|----------------------------|
| Article number          | 9010380                                  | 9010385                                    | 9010390                    |
| Standard equipped with  | 1 glass jug (1.8 ltr. / approx. 14 cups) | 1 thermos jug (2.0 ltr. / approx. 16 cups) | •                          |
| Hour capacity           | 18 ltr. / approx. 144 cups               | 18 ltr. / approx. 144 cups                 | 18 ltr. / approx. 144 cups |
| Brewing time            | approx. 5 - 6 min.                       | approx. 6 - 7 min.                         | approx. 6 - 7 min.         |
| Electrical connection   | 1N~220-240V/50Cy/2250W                   | 1N~220-240V/50Cy/2100W                     | 1N~220-240V/50Cy/2100W     |
| Dimensions: HxDxW in mm | 190 x 370 x 433                          | 190 x 370 x 477                            | 190 x 370 x 582            |
| Filter paper (01088)    | 90/250                                   | 90/250                                     | 90/250                     |

#### EXCELSO

Dimensions in mm.

EXCELSO T