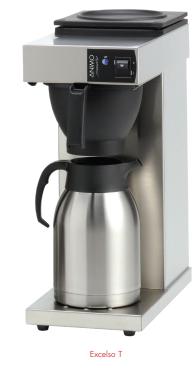

## MANUAL FILLING

- + 2 self-regulating hot plates
- + Hot plates that can be used separately
- + Dry-boil protection

EASY TO USE

- + Easy to operate
- + Easy to clean
- The Excelso T and Tp maker are designed to brew coffee directly into a thermos jug.

# **∧NIMO**

| MODEL                   | Excelso                                  | Excelso T                                  | Excelso Tp                 |
|-------------------------|------------------------------------------|--------------------------------------------|----------------------------|
| Article number          | 9010380                                  | 9010385                                    | 9010390                    |
| Standard equipped with  | 1 glass jug (1.8 ltr. / approx. 14 cups) | 1 thermos jug (2.0 ltr. / approx. 16 cups) | •                          |
| Hour capacity           | 18 ltr. / approx. 144 cups               | 18 ltr. / approx. 144 cups                 | 18 ltr. / approx. 144 cups |
| Brewing time            | approx. 5 - 6 min.                       | approx. 6 - 7 min.                         | approx. 6 - 7 min.         |
| Electrical connection   | 1N~220-240V/50Cy/2250W                   | 1N~220-240V/50Cy/2100W                     | 1N~220-240V/50Cy/2100W     |
| Dimensions: HxDxW in mm | 190 x 370 x 433                          | 190 x 370 x 477                            | 190 x 370 x 582            |
| Filter paper (01088)    | 90/250                                   | 90/250                                     | 90/250                     |