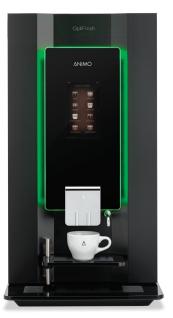

# ANIMO OPTIFRESH (BEAN) TOUCH

The OptiFresh Touch of Animo is simple to operate with easy-to-swipe touchscreen. The machine can be placed practically anywhere and it is easy to use. Brew fresh filter coffee, cappuccino or tea in a matter of seconds, with just one touch. It's as simple as that.

# **BENEFITS**

**TOUCHSCREEN** 

- + Easy to operate through intuitive user interface
- + Simple swipe between pages
- + 24 easily programmable beverages
- + Follow the brewing process onscreen
- + Personal strength preferences are easily adjustable
- + Screensaver for logo, images, video or advertisement

# ANIMO OPTIFRESH (BEAN) TOUCH

- Every cup freshly made
- Intelligent user interface
- Strength control (also for milk and sugar)
- STOP button +
- Permanent stainless steel filter +
- Separate taps for coffee and hot water
- Usage counter
- +Suitable for cups and thermos jugs
- The bean, fresh brew and instant canisters are easy to refill
- OptiLight LED lighting
- +Intelligent Energy Saving Mode (Energy label A+)
- Cleaning program (on the control panel)
- Large waste bin for coffee residue
- +Descale indicator
- Signal when the waste canister or drip tray is full
- Insulated stainless steel with dry-boil protection
- Bean canister (OptiFresh Bean) standard 2.2 up to 3.6 kg
- Coffee grinder with ceramic mechanism (OptiFresh Bean)