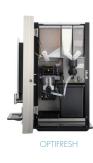

# ANIMO OPTIFRESH (BEAN) TOUCH

The OptiFresh Touch of Animo is simple to operate with easy-to-swipe touchscreen. The machine can be placed practically anywhere and it is easy to use. Brew fresh filter coffee, cappuccino or tea in a matter of seconds, with just one touch. It's as simple as that.

# ANIMO OPTIFRESH (BEAN) TOUCH

- Every cup freshly made
- Intelligent user interface
- Strength control (also for milk and sugar)
- STOP button +
- Permanent stainless steel filter +
- Separate taps for coffee and hot water
- Usage counter
- +Suitable for cups and thermos jugs
- The bean, fresh brew and instant canisters are easy to refill
- OptiLight LED lighting
- +Intelligent Energy Saving Mode (Energy label A+)
- Cleaning program (on the control panel)
- Large waste bin for coffee residue
- +Descale indicator
- Signal when the waste canister or drip tray is full
- Insulated stainless steel with dry-boil protection
- Bean canister (OptiFresh Bean) standard 2.2 up to 3.6 kg
- Coffee grinder with ceramic mechanism (OptiFresh Bean)