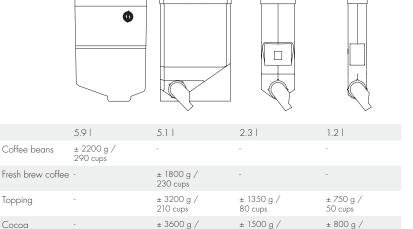

# **CAPACITY OF OPTIFRESH CANISTERS**

Depending on the number of canisters, the OptiFresh (Bean) has capacity for the following quantities of ingredients.