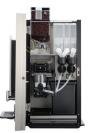

**OPTIFRESH** 

Waste canister volume 6,7 l (± 125 cups)

SIDE VIEW RIGHT

**BACK SIDE** 

# OPTIFRESH BEAN SIDE VIEW RIGHT BACK SIDE