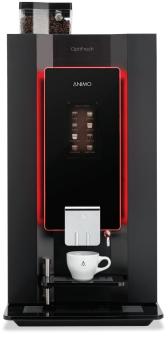

# ANIMO OPTIFRESH (BEAN) TOUCH

The OptiFresh Touch of Animo is simple to operate with easy-to-swipe touchscreen. The machine can be placed practically anywhere and it is easy to use. Brew fresh filter coffee, cappuccino or tea in a matter of seconds, with just one touch. It's as simple as that.

# **BENEFITS**

**TOUCHSCREEN** 

- + Easy to operate through intuitive user interface
- + Simple swipe between pages
- + 24 easily programmable beverages
- + Follow the brewing process onscreen
- + Personal strength preferences are easily adjustable
- + Screensaver for logo, images, video or advertisement

# ANIMO OPTIFRESH (BEAN) TOUCH

- Every cup freshly made
- Intelligent user interface
- Strength control (also for milk and sugar)
- STOP button +
- Permanent stainless steel filter +
- Separate taps for coffee and hot water
- Usage counter
- +Suitable for cups and thermos jugs
- The bean, fresh brew and instant canisters are easy to refill
- OptiLight LED lighting
- +Intelligent Energy Saving Mode (Energy label A+)
- Cleaning program (on the control panel)
- Large waste bin for coffee residue
- +Descale indicator
- Signal when the waste canister or drip tray is full
- Insulated stainless steel with dry-boil protection
- Bean canister (OptiFresh Bean) standard 2.2 up to 3.6 kg
- Coffee grinder with ceramic mechanism (OptiFresh Bean)