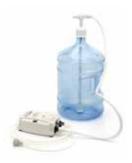

+ Stand-alone set No main water supply? Use the Flojet water pump. The complete set consists of a pump, water tank and six-meter connecting hose, which can be easily installed in a base cabinet.

Canister extension for beans (OptiFresh Bean)
With this canister extension, the bean canister capacity will increase by 700 g.