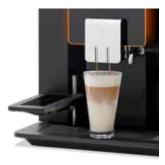

The smell of fresh filter coffee. So familiar and always delicious. Coffee is available in many flavors, but no matter what variant you choose, coffee gives you energy. Pure black, foamy cappuccino or latte macchiato. The OptiFresh of Animo has it all. It is modern but brews authentic delicious coffee. And of course hot water for tea and instant drinks like hot chocolate. The OptiFresh of Animo: A machine with taste.

- + The OptiFresh makes fresh filter coffee at anytime (fresh brew).
- + You can choose from many coffee varieties, including cappuccino, latte and latte macchiato.
- + The cup tray is adjustable to different heights to enable the use of tall glasses and thermos jugs.
- + The canisters are easy to refill.
- + The strength of the coffee is easily adjustable to suit personal preferences, because tastes differ.
- The OptiFresh also makes instant (powdered) drinks like chocolate.
- + The mixer system has an adjustable mixer speed (rpm) for an excellent topping.
- There is a separate outlet for hot water, so tea always tastes like it should.