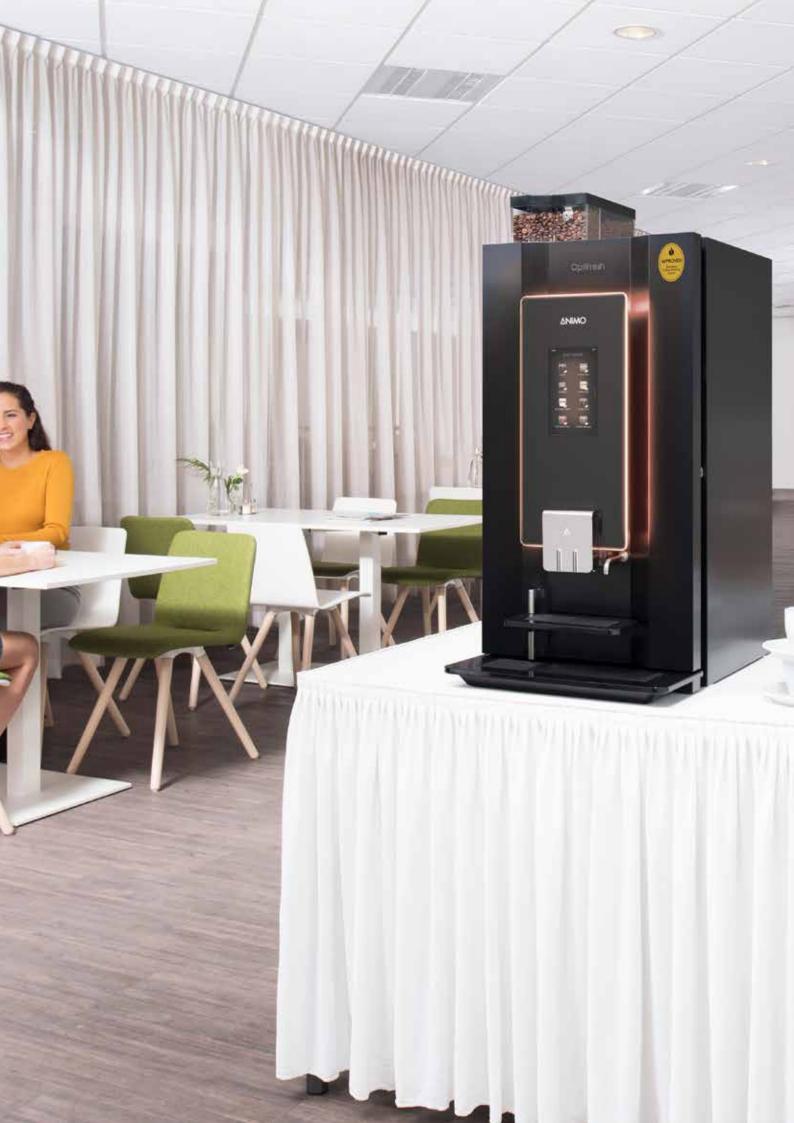

OptiFresh *Machine with taste.* 

### ALVVAYS FRESH FILTER COFFEE

Sometimes you take quality time for a coffee, sometimes you need to go back to work quickly. That's fine, because with the OptiFresh of Animo you can enjoy a delicious cup of coffee, ready in seconds.

No matter where- or how busy you are.

The OptiFresh brews delicious freshly filtered coffee and many variations. Full of taste and at the perfect temperature. For extra energy.

OptiFresh. Machine with taste.

## EASY TO OPERATE

The OptiFresh of Animo is easy to operate with easy-to-swipe touchscreen. The machine can be placed practically anywhere and it is simple to use. Brew freshly filtered coffee, cappuccino or tea in a matter of seconds, with just one touch. It's as simple as that.

**OPTIFRESH TOUCH** 

- Easy to operate through intuitive user interface.
- + Simply swipe between pages.
- + 24 easily programmable beverages.
- + Follow the brewing process onscreen.
- + Personal strength preferences are easily adjustable.
- + Screensaver for logo, images, video or advertisement.