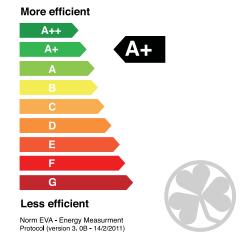

- + The primary material is stainless steel: long lasting and 100% recyclable.
- + The OptiFresh is very easy to maintain.
- + The machine is constructed entirely from durable materials.
- Less waste and no replacement of filter rolls due to the permanent stainless steel filter.
- + With the A+ rating the OptiFresh is energy-efficient, thanks to:
  - LED lighting
  - Extra-insulated hot water tank (approx. 50% more efficient)
  - Intelligent Energy Saving Mode (in standby)
- + The grinder's ceramic discs (OptiFresh Bean) will last a lifetime.

- + OptiLight LED lighting.
- + Intelligent Energy Saving Mode.
- + Cleaning program (on the control panel).
- + Large waste bin for coffee residue.
- + Descale indicator.
- + Signal when the waste canister or drip tray is full.
- + Four adjustable feet for optimal stability.
- + Insulated stainless steel with dry-boil protection.
- + Bean canister (OptiFresh Bean).
- + Coffee grinder with ceramic burrs (OptiFresh Bean).
- + Energy label A+.