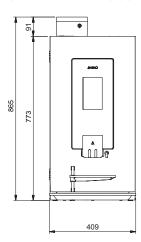

### OPTIFRESH BEAN (BEAN TO CUP)

(4 versions)

- 1 bean canister
- Instant canisters: max. 3
- Push Button or Touchscreen
- W 409 x D 575 x H 865 mm