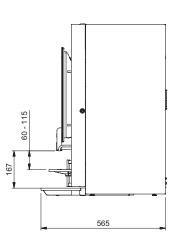

### TECHNICAL SPECIFICATIONS

- + Brewing time, cup (120 ml): 28 seconds.
- + Hourly capacity: 130 cups (120 ml) / 15 l.
- + Display OptiFresh (Bean) Touch: 7" touchscreen.
- + Rated power: 1N~230V / 50-60Hz / 2300W.
- + Adjustable cup tray: 60 115 mm.
- + Max. tap height: 167 mm.
- + Stainless steel boiler capacity: 3 l.
- + Water connection: 3/4".
- + Waste canister volume 6,7 l (± 125 cups).

### **OPTIFRESH TOUCH**

409

SIDE VIEW RIGHT

BACK SIDE

OPTIFRESH BEAN TOUCH

SIDE VIEW RIGHT

BACK SIDE