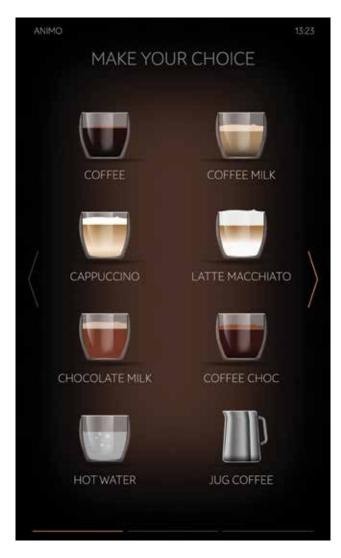

**OPTIFRESH TOUCH** 

- Easy to operate through intuitive user interface.
- + Simply swipe between pages.
- + 24 easily programmable beverages.
- + Follow the brewing process onscreen.
- + Personal strength preferences are easily adjustable.
- + Screensaver for logo, images, video or advertisement.

## MODELS AND MENUS

- + Every cup freshly made.
- + Easy to operate.
- + Available with easy-to-swipe touchscreen.
- + Strength control (also for milk and sugar).
- + Permanent stainless steel filter.
- + Separate taps for coffee and hot water.
- + Usage counter.
- + Suitable for cups and thermos jugs.
- The bean, fresh brew and instant canisters are easy to refill.