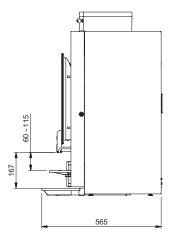

### TECHNICAL SPECIFICATIONS

- + Brewing time, cup (120 ml): 28 seconds.
- + Hourly capacity: 130 cups (120 ml) / 15 l.
- + Display OptiFresh (Bean) Touch: 7" touchscreen.
- + Rated power: 1N~230V / 50-60Hz / 2300W.
- + Adjustable cup tray: 60 115 mm.
- + Max. tap height: 167 mm.
- + Stainless steel boiler capacity: 3 l.
- + Water connection: 3/4".
- + Waste canister volume 6,7 l (± 125 cups).

### **OPTIFRESH TOUCH**

409

SIDE VIEW RIGHT

BACK SIDE

OPTIFRESH BEAN TOUCH

SIDE VIEW RIGHT

BACK SIDE