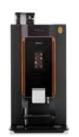

## EASY TO OPERATE

The OptiFresh of Animo is easy to operate with easy-to-swipe touchscreen. The machine can be placed practically anywhere and it is simple to use. Brew freshly filtered coffee, cappuccino or tea in a matter of seconds, with just one touch. It's as simple as that.

**OPTIFRESH TOUCH** 

- Easy to operate through intuitive user interface.
- + Simply swipe between pages.
- + 24 easily programmable beverages.
- + Follow the brewing process onscreen.
- + Personal strength preferences are easily adjustable.
- + Screensaver for logo, images, video or advertisement.

## ATTRACTIVE **DESIGN**

The OptiFresh is designed to quickly brew the most delicious fresh filter coffee. But appearance does matter as well. Therefore the design is not only inviting but also functional and elegant.

- + Clean and friendly design.
- + Available with easy-to-swipe touchscreen.
- + Inviting and user-friendly user-interface.
- The OptiFresh is made from stainless steel with subtle detailing.
- LED / OptiLight lighting can be adjusted to your own preference.
- + The OptiFresh feels at home in any interior style.
- Coloured front in any RAL colour (standard model comes in black).
- + Company-specific branding on the exterior of the machine (e.g. for private label purposes).