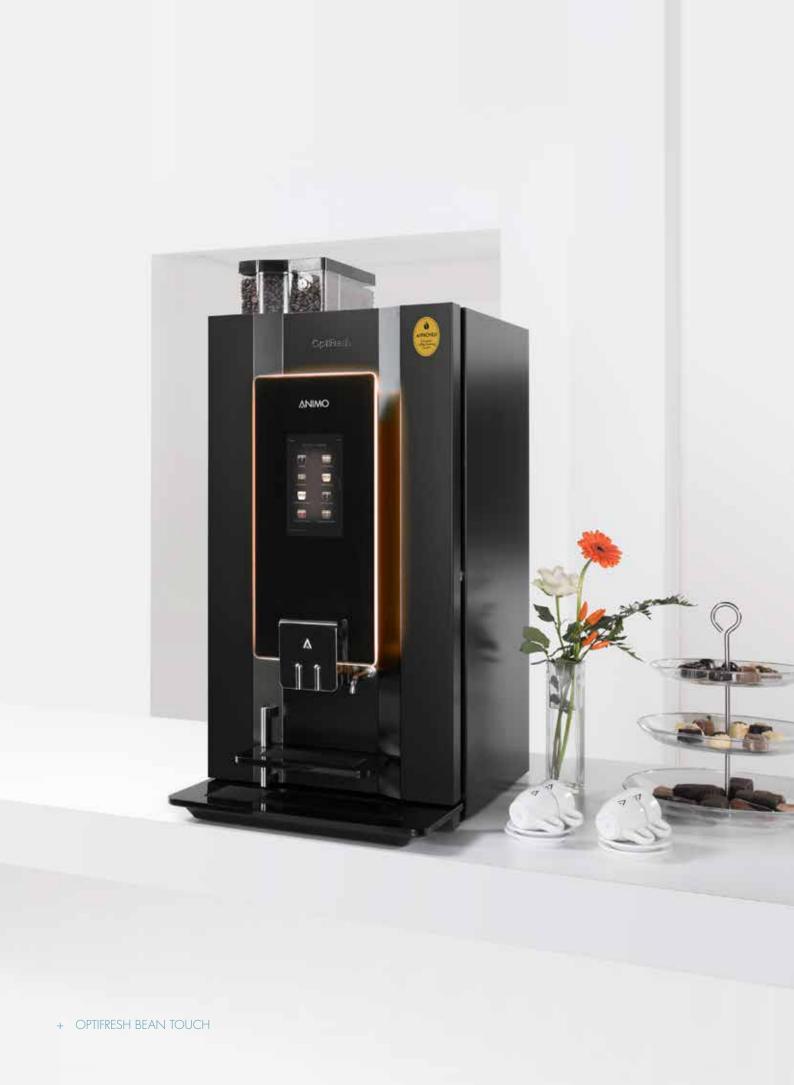

## ATTRACTIVE **DESIGN**

The OptiFresh is designed to quickly brew the most delicious fresh filter coffee. But appearance does matter as well. Therefore the design is not only inviting but also functional and elegant.

- + Clean and friendly design.
- + Available with easy-to-swipe touchscreen.
- + Inviting and user-friendly user-interface.
- The OptiFresh is made from stainless steel with subtle detailing.
- LED / OptiLight lighting can be adjusted to your own preference.
- + The OptiFresh feels at home in any interior style.
- Coloured front in any RAL colour (standard model comes in black).
- + Company-specific branding on the exterior of the machine (e.g. for private label purposes).

With its timeless and friendly design the OptiFresh of Animo can be placed in any surrounding.

- + Office
- + Hotel
- + Restauran
- + Kiosk
- + Sports club
- + Supermarket
- + Care home
- + Hospita
- + Exhibition cente
- + Airpor
- + School
- + Canteen
- Breakfast room
- + Theater
- + Gas station