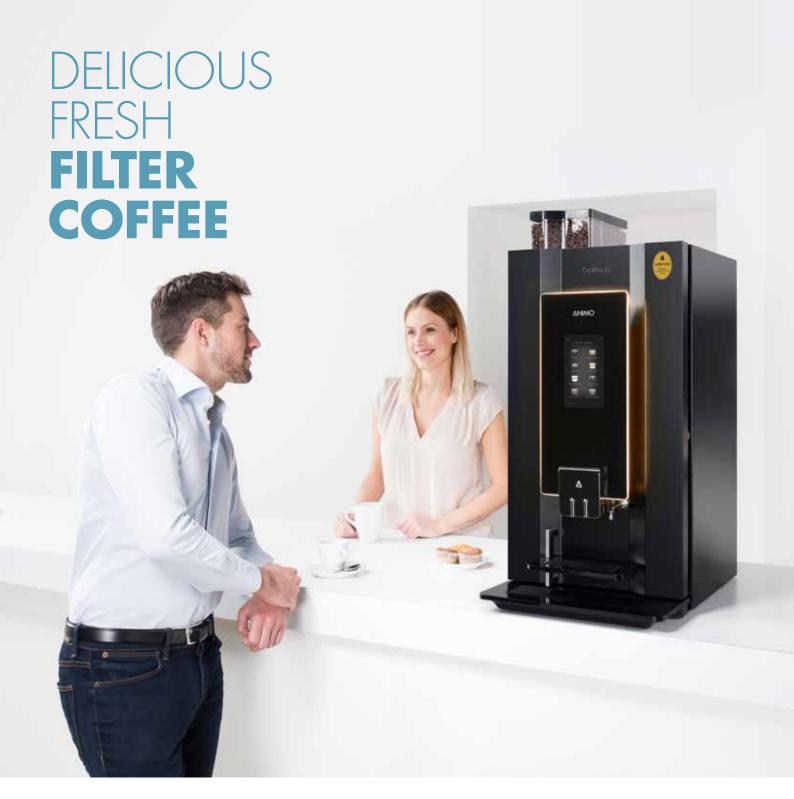

OptiFresh *Machine with taste.* 

### ALVVAYS FRESH FILTER COFFEE

Sometimes you take quality time for a coffee, sometimes you need to go back to work quickly. That's fine, because with the OptiFresh of Animo you can enjoy a delicious cup of coffee, ready in seconds.

No matter where- or how busy you are.

The OptiFresh brews delicious freshly filtered coffee and many variations. Full of taste and at the perfect temperature. For extra energy.

OptiFresh. Machine with taste.

## EASY TO OPERATE

The OptiFresh of Animo is easy to operate with easy-to-swipe touchscreen. The machine can be placed practically anywhere and it is simple to use. Brew freshly filtered coffee, cappuccino or tea in a matter of seconds, with just one touch. It's as simple as that.

The smell of fresh filter coffee. So familiar and always delicious. Coffee is available in many flavors, but no matter what variant you choose, coffee gives you energy. Pure black, foamy cappuccino or latte macchiato. The OptiFresh of Animo has it all. It is modern but brews authentic delicious coffee. And of course hot water for tea and instant drinks like hot chocolate. The OptiFresh of Animo: A machine with taste.