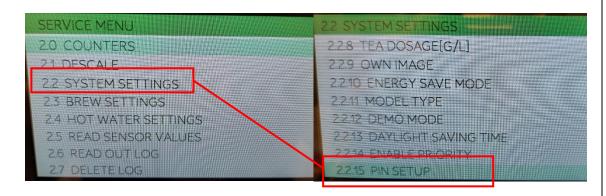

PIN CODE (Default = OFF)

Control panel with active PIN will be protected after 30 seconds with PIN code to block the control panel.

[ Service menu / System settings / 2.2.15 PIN setup ]

- OFF = no PIN
- ON = PIN [ 1 1 1 1 1 ] PIN can be changed
- PIN lost?; Change PIN in Operator menu.