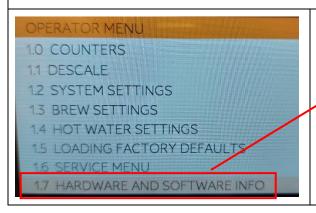

## ComBi-Line NG Software versions

Date: May 2023

To check the machine software see:

Operator menu in machine

1.7 HARDWARE AND SOFTWARE INFO / Check the INTERFACE SOFTWARE: x.xx

1.7 HARDWARE AND SOFTWARE INFO