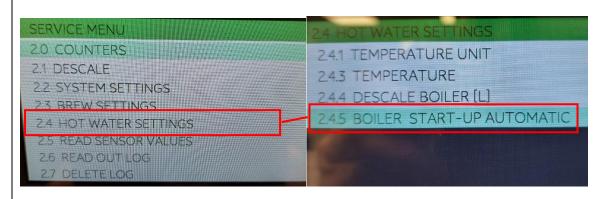

#### LIVE

Combi-Line NG software V1.06 (release date April 2023)

New functions added:

BOILER START UP AUTOMATIC (Default = OFF)

[Service menu / 2.4 Hot water settings / 2.4.5 Boiler start-up automatic]

- ON = Hot water boiler <u>automatically active</u> (ON) when machine is switched ON with the main switch
- OFF = Hot water boiler <u>must be activated by hand</u> when machine is switched ON with the main switch.