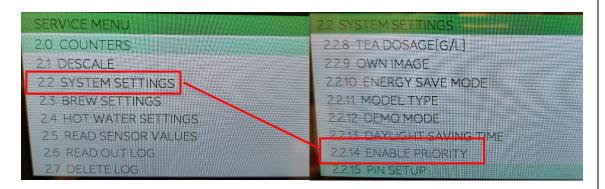

New functions added (continuation):

HEATING PRIORITY (Default = ON)

[ Service menu / 2.2 System settings / 2.2.14 Enable priority ]

- ON = Flow heater has priority above Hot water boiler heater (low Amps)
- OFF = Flow heater & Hot water boiler heat together (Attention: High Amps, check cable and plug spec's)