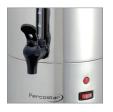

The equipment, which is completely made of stainless steel, has a wellformed polished exterior and is supplied with a modern designed tap with sight glass.

6,5 L - 9010407

+ Filter paper round (500 sheets) for

## ANIMO PERCOSTAR PERCOLATOR

- A Lid
- B Lid for filter basket
- C Percolator pipe
- D Basket
- E Handle
- F Grate
- G Reservoir
- H Sight glass
- I Tap
- J On/Off switch
- K Indication light
- L Cable with plug