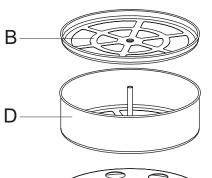

## ANIMO PERCOSTAR PERCOLATOR

- A Lid
- B Lid for filter basket
- C Percolator pipe
- D Basket
- E Handle
- F Grate
- G Reservoir
- H Sight glass
- I Tap
- J On/Off switch
- K Indication light
- L Cable with plug