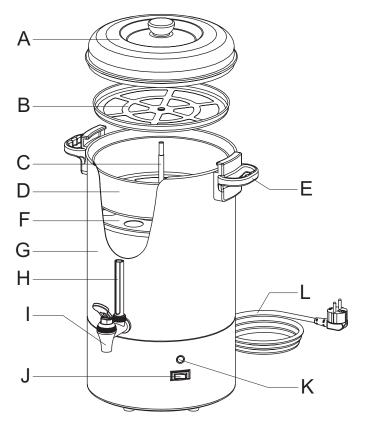

## ANIMO PERCOSTAR PERCOLATOR

- A Lid
- B Lid for filter basket
- C Percolator pipe
- D Basket
- E Handle
- F Grate
- G Reservoir
- H Sight glass
- I Tap
- J On/Off switch
- K Indication light
- L Cable with plug