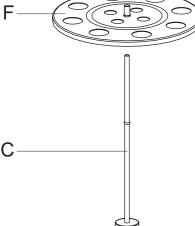

## ANIMO PERCOSTAR PERCOLATOR

- A Lid
- B Lid for filter basket
- C Percolator pipe
- D Basket
- E Handle
- F Grate
- G Reservoir
- H Sight glass
- I Tap
- J On/Off switch
- K Indication light
- L Cable with plug