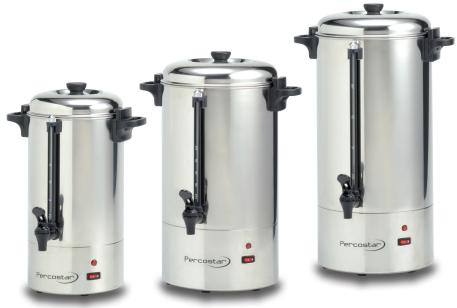

## ANIMO PERCOSTAR PERCOLATOR

The Percostar percolators are semi-automatic coffeemakers which function according to the percolator principle. Therefore, it is possible to produce large quantities of coffee in a relative short time. The coffee wil be kept warm as long as the machine is switched on. The percolators do not require water fixed connection.

The equipment, which is completely made of stainless steel, has a wellformed polished exterior and is supplied with a modern designed tap with sight glass.

6,5 L - 9010407

+ Filter paper round (500 sheets) for

3 L - 9010403

**DEDICATED TO EVERY CUP** 

| Туре                             | Percostar 3 L       | Percostar 6.5 L      | Percostar 12 L        | Percostar 15 L        |
|----------------------------------|---------------------|----------------------|-----------------------|-----------------------|
| Articlenumber                    | 9010403             | 9010407              | 9010412               | 9010417               |
| Contents                         | 3 ltr., 24 cups     | 6,5 ltr., 50 cups    | 12 ltr., 96 cups      | 15 ltr., 120 cups     |
| Min. brewing quantity            | 1,5 ltr., 12 cups   | 3,2 ltr., 25 cups    | 6 ltr., 48 cups       | 7,5 ltr., 60 cups     |
| Hour capacity                    | ca. 9 ltr., 72 cups | ca. 10 ltr., 80 cups | ca. 15 ltr., 120 cups | ca. 15 ltr., 120 cups |
| Brewing time max. quantity       | ca. 20 min.         | ca. 40 min.          | ca. 50 min.           | ca. 65 min.           |
| Connection                       | 1N~ 230V/50-60 Cy   | 1N~ 230V/50-60 Cy    | 1N~ 230V/50-60 Cy     | 1N~ 230V/50-60 Cy     |
| Power                            | 1500 W              | 401500 W             | 1500 W                | 1500 W                |
| Length of electric cable         | 1,5 mtr.            | 1,5 mtr.             | 1,5 mtr.              | 1,5 mtr.              |
| Dimension $\varnothing \times H$ | 230 x 385 mm        | 230 x 480 mm         | 275 x 540 mm          | 275 x 600 mm          |
| Outlet height tap                | 110 mm              | 115 mm               | 140 mm                | 140 mm                |
| Weight                           | 3,3 kg              | 3,5 kg               | 4,9 kg                | 5,2 kg                |