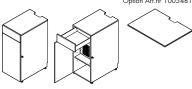

door. Also equipped with four adjustable feet

 $\diamond$ 

Option Art.nr 1005481

### A - BASE CABINET (STANDARD)

C - BASE CABINET WITH COOLING UNIT

All dimensions in mm.

Suitable for

Article number

Standard equipped with

Standard equipped with

FRONT VIEW