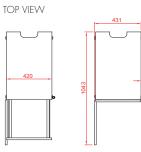

### A - BASE CABINET (STANDARD)

C - BASE CABINET WITH COOLING UNIT

All dimensions in mm.

Suitable for

Article number

Standard equipped with

Standard equipped with

FRONT VIEW

FRONT VIEW

SIDE VIEW

**B** - BASE CABINET (ACCESS TO ...)

C - BASE CABINET (COOL UNIT)

TOP VIEW

FRONT VIEW

SIDE VIEW