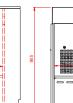

#### A - BASE CABINET (STANDARD)

| Suitable for           | OM X IOM FM OB X OB TOUCH OFR (BEAN) TOUCH OV TOUCH                                                            |
|------------------------|----------------------------------------------------------------------------------------------------------------|
| Article number         | 1005459                                                                                                        |
| Standard equipped with | One top board, one drawer, one adjustable shelf and lockable<br>door. Also equipped with four adjustable feet. |

### A - BASE CABINET (STANDARD)

C - BASE CABINET WITH COOLING UNIT

All dimensions in mm.

Suitable for

Article number

Standard equipped with

Standard equipped with

FRONT VIEW

| V                                       |   | BACK VIEW    |
|-----------------------------------------|---|--------------|
|                                         |   | <del>\</del> |
| ſ                                       | - |              |
| ~~~~~~~~~~~~~~~~~~~~~~~~~~~~~~~~~~~~~~~ |   | 440          |