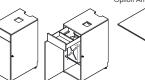

|                                            |           |             | ,              |                  |                  |
|--------------------------------------------|-----------|-------------|----------------|------------------|------------------|
| B - BASE CABINET WITH ACCESS TO LITTER BIN |           |             |                |                  |                  |
| Suitable for                               | ом х      | OM FM       | OB X           | OB TOUCH         | OFR (BEAN) TOUCH |
| Article number                             | 1012339   | 1008281     | 1011100        | 1005718          | 1005719          |
| Standard equipped with                     | One top b | oard with a | cces to litter | bin, one drawer, | one adjustable   |

1005720

shelf, stainless steel slide, litter bin (26 ltr.) and lockable door. Also equipped with four adjustable feet.

OM X | OB X | OB TOUCH | OFR (BEAN) TOUCH | OV TOUCH

Base cabinet with cooling unit for dispensing cooled water from the machine. One top board, one drawer, one shelf and lockable