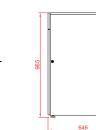

# **BASE CABINET**

Animo has developed one base cabinet for all Animo coffee vending machines. The base cabinet is extremely suitable for storage of instant ingredients, sugar, milk and stirring rods. Standard equipped with top board, one drawer, one shelf, lockable door and four adjustable feet. The back wall of the cabinet offers space for connecting hoses and a possible water filter.

#### A - BASE CABINET (STANDARD)

| Suitable for           | OM X IOM FM OB X OB TOUCH OFR (BEAN) TOUCH OV TOUCH                                                            |
|------------------------|----------------------------------------------------------------------------------------------------------------|
| Article number         | 1005459                                                                                                        |
| Standard equipped with | One top board, one drawer, one adjustable shelf and lockable<br>door. Also equipped with four adjustable feet. |