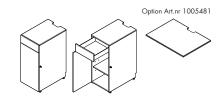

#### A - BASE CABINET (STANDARD)

| Suitable for           | OM X IOM FM OB X OB TOUCH OFR (BEAN) TOUCH OV TOUCH                                                            |
|------------------------|----------------------------------------------------------------------------------------------------------------|
| Article number         | 1005459                                                                                                        |
| Standard equipped with | One top board, one drawer, one adjustable shelf and lockable<br>door. Also equipped with four adjustable feet. |

|                                            |           |             | ,              |                  |                  |
|--------------------------------------------|-----------|-------------|----------------|------------------|------------------|
| B - BASE CABINET WITH ACCESS TO LITTER BIN |           |             |                |                  |                  |
| Suitable for                               | ом х      | OM FM       | OB X           | OB TOUCH         | OFR (BEAN) TOUCH |
| Article number                             | 1012339   | 1008281     | 1011100        | 1005718          | 1005719          |
| Standard equipped with                     | One top b | oard with a | cces to litter | bin, one drawer, | one adjustable   |

1005720

shelf, stainless steel slide, litter bin (26 ltr.) and lockable door. Also equipped with four adjustable feet.

OM X | OB X | OB TOUCH | OFR (BEAN) TOUCH | OV TOUCH

Base cabinet with cooling unit for dispensing cooled water from the machine. One top board, one drawer, one shelf and lockable

door. Also equipped with four adjustable feet

 $\diamond$ 

Option Art.nr 1005481