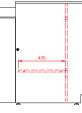

| V                                       |   | BACK VIEW    |
|-----------------------------------------|---|--------------|
|                                         |   | <del>\</del> |
| ſ                                       | - |              |
| ~~~~~~~~~~~~~~~~~~~~~~~~~~~~~~~~~~~~~~~ |   | 440          |

FRONT VIEW

SIDE VIEW

**B** - BASE CABINET (ACCESS TO ...)

C - BASE CABINET (COOL UNIT)

TOP VIEW

FRONT VIEW

SIDE VIEW