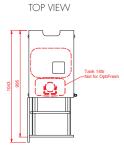

|                                            |           |             | ,              |                  |                  |
|--------------------------------------------|-----------|-------------|----------------|------------------|------------------|
| B - BASE CABINET WITH ACCESS TO LITTER BIN |           |             |                |                  |                  |
| Suitable for                               | ом х      | OM FM       | OB X           | OB TOUCH         | OFR (BEAN) TOUCH |
| Article number                             | 1012339   | 1008281     | 1011100        | 1005718          | 1005719          |
| Standard equipped with                     | One top b | oard with a | cces to litter | bin, one drawer, | one adjustable   |

1005720

shelf, stainless steel slide, litter bin (26 ltr.) and lockable door. Also equipped with four adjustable feet.

OM X | OB X | OB TOUCH | OFR (BEAN) TOUCH | OV TOUCH

Base cabinet with cooling unit for dispensing cooled water from the machine. One top board, one drawer, one shelf and lockable

FRONT VIEW

SIDE VIEW

**B** - BASE CABINET (ACCESS TO ...)

C - BASE CABINET (COOL UNIT)

TOP VIEW

FRONT VIEW

SIDE VIEW