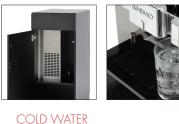

1005720

shelf, stainless steel slide, litter bin (26 ltr.) and lockable door. Also equipped with four adjustable feet.

OM X | OB X | OB TOUCH | OFR (BEAN) TOUCH | OV TOUCH

Base cabinet with cooling unit for dispensing cooled water from the machine. One top board, one drawer, one shelf and lockable