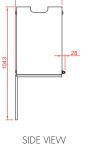

### A - BASE CABINET (STANDARD)

C - BASE CABINET WITH COOLING UNIT

All dimensions in mm.

Suitable for

Article number

Standard equipped with

Standard equipped with

FRONT VIEW

FRONT VIEW

SIDE VIEW

**B** - BASE CABINET (ACCESS TO ...)

C - BASE CABINET (COOL UNIT)

TOP VIEW

FRONT VIEW

SIDE VIEW