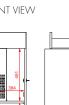

### A - BASE CABINET (STANDARD)

C - BASE CABINET WITH COOLING UNIT

All dimensions in mm.

Suitable for

Article number

Standard equipped with

Standard equipped with

FRONT VIEW

| V                                       |   | BACK VIEW    |
|-----------------------------------------|---|--------------|
|                                         |   | <del>\</del> |
| ſ                                       | - |              |
| ~~~~~~~~~~~~~~~~~~~~~~~~~~~~~~~~~~~~~~~ |   | 440          |