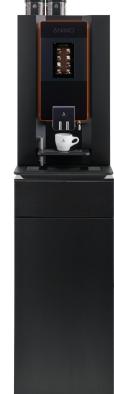

OptiMe X

on base cabinet

OptiBean X

on base cabinet

Clean design lines and a high-quality finish make an Animo machine in combination with a base cabinet an eye-catching addition to any interior.

#### STYLE AND FUNCTIONALITY

- + Push-to-Open system for door and drawer.
- + Back wall offers space for connecting hoses.
- + Clean design and a high quality finish.
- + One drawer and one adjustable shelf.
- + Lockable door.
- + Four adjustable feet.