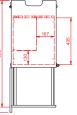

FRONT VIEW

SIDE VIEW

**B** - BASE CABINET (ACCESS TO ...)

C - BASE CABINET (COOL UNIT)

TOP VIEW

FRONT VIEW

SIDE VIEW