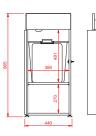

1005720

shelf, stainless steel slide, litter bin (26 ltr.) and lockable door. Also equipped with four adjustable feet.

OM X | OB X | OB TOUCH | OFR (BEAN) TOUCH | OV TOUCH

Base cabinet with cooling unit for dispensing cooled water from the machine. One top board, one drawer, one shelf and lockable

door. Also equipped with four adjustable feet

 $\diamond$ 

Option Art.nr 1005481

FRONT VIEW

SIDE VIEW

**B** - BASE CABINET (ACCESS TO ...)

C - BASE CABINET (COOL UNIT)

TOP VIEW

FRONT VIEW

SIDE VIEW