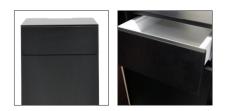

#### STYLE AND FUNCTIONALITY

- + Push-to-Open system for door and drawer.
- + Back wall offers space for connecting hoses.
- + Clean design and a high quality finish.
- + One drawer and one adjustable shelf.
- + Lockable door.
- + Four adjustable feet.

#### A - BASE CABINET (STANDARD)

| Suitable for           | OM X IOM FM OB X OB TOUCH OFR (BEAN) TOUCH OV TOUCH                                                            |
|------------------------|----------------------------------------------------------------------------------------------------------------|
| Article number         | 1005459                                                                                                        |
| Standard equipped with | One top board, one drawer, one adjustable shelf and lockable<br>door. Also equipped with four adjustable feet. |