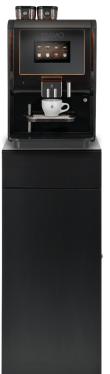

OptiMe X

on base cabinet

OptiBean X

on base cabinet

Clean design lines and a high-quality finish make an Animo machine in combination with a base cabinet an eye-catching addition to any interior.

#### STYLE AND FUNCTIONALITY

- + Push-to-Open system for door and drawer.
- + Back wall offers space for connecting hoses.
- + Clean design and a high quality finish.
- + One drawer and one adjustable shelf.
- + Lockable door.
- + Four adjustable feet.