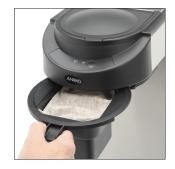

## MT100 POUCH

A coffee brewer for thermos jugs with pump, and equiped with a basket filter for coffee pouches. A very easy to use machine. The lower voltage of the machine (1600W) gives the coffee an ideal extraction, due to a longer contact time with the coffee.

## IN SHORT

- + Manual filling at the front
- Equiped with a basket filter for coffee pouches
- Suitable for thermos jugs with pump 2,1 litres
- A jug detector which starts and stops the brewing process
- Leak stop
- Acoustic signal which indicates when the coffee is ready
- Descale indicator
- Easy soft keys
- Dry boil safety guard
- 220-240 V / 1600 W

## TECHNICAL SPECIFICATIONS

1N~230V/1600W/50-60Cv. Electrical connection: W=205, D=380, H=575 Dimensions:

Hour capacity: 112 cups (14 ltr.)

Basket filter for coffee pouches