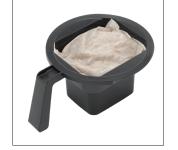

## MT100 POUCH

A coffee brewer for thermos jugs with pump, and equiped with a basket filter for coffee pouches. A very easy to use machine. The lower voltage of the machine (1600W) gives the coffee an ideal extraction, due to a longer contact time with the coffee.

## IN SHORT

- + Manual filling at the front
- Equiped with a basket filter for coffee pouches
- Suitable for thermos jugs with pump 2,1 litres
- A jug detector which starts and stops the brewing process
- Leak stop
- Acoustic signal which indicates when the coffee is ready
- Descale indicator
- Easy soft keys
- Dry boil safety guard
- 220-240 V / 1600 W

## TECHNICAL SPECIFICATIONS

1N~230V/1600W/50-60Cv. Electrical connection: W=205, D=380, H=575 Dimensions:

Hour capacity: 112 cups (14 ltr.)

Basket filter for coffee pouches