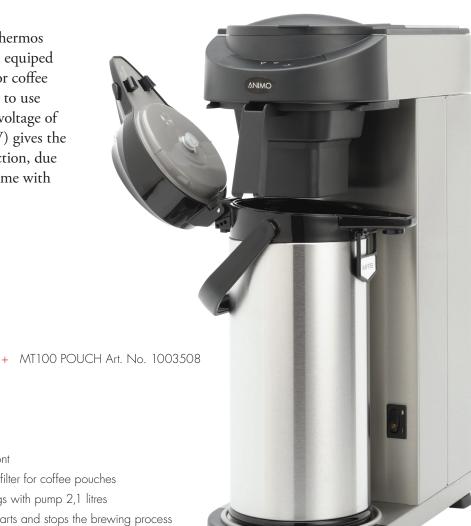

## MT100 POUCH

A coffee brewer for thermos jugs with pump, and equiped with a basket filter for coffee pouches. A very easy to use machine. The lower voltage of the machine (1600W) gives the coffee an ideal extraction, due to a longer contact time with the coffee.

## IN SHORT

- + Manual filling at the front
- Equiped with a basket filter for coffee pouches
- Suitable for thermos jugs with pump 2,1 litres
- A jug detector which starts and stops the brewing process
- Leak stop
- Acoustic signal which indicates when the coffee is ready
- Descale indicator
- Easy soft keys
- Dry boil safety guard
- 220-240 V / 1600 W