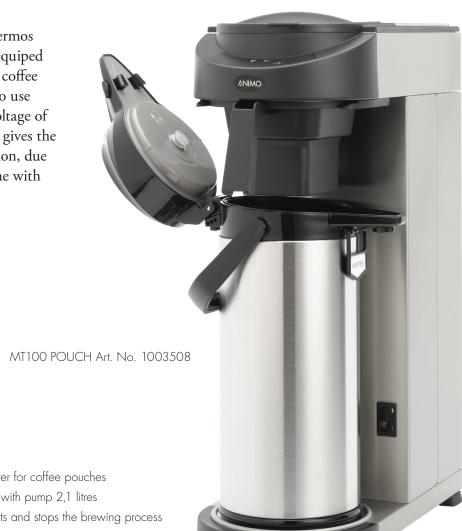

## ANIMO COFFEE BREWER

## MT100 POUCH

A coffee brewer for thermos jugs with pump, and equiped with a basket filter for coffee pouches. A very easy to use machine. The lower voltage of the machine (1600W) gives the coffee an ideal extraction, due to a longer contact time with the coffee.

## IN SHORT

- + Manual filling at the front
- Equiped with a basket filter for coffee pouches
- Suitable for thermos jugs with pump 2,1 litres
- A jug detector which starts and stops the brewing process
- Leak stop
- Acoustic signal which indicates when the coffee is ready
- Descale indicator
- Easy soft keys
- Dry boil safety guard
- 220-240 V / 1600 W

## TECHNICAL SPECIFICATIONS

1N~230V/1600W/50-60Cv. Electrical connection: W=205, D=380, H=575 Dimensions:

Hour capacity: 112 cups (14 ltr.)

Basket filter for coffee pouches