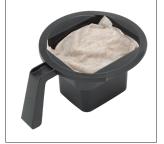

## MT100 POUCH

A coffee brewer for thermos jugs with pump, and equiped with a basket filter for coffee pouches. A very easy to use machine. The lower voltage of the machine (1600W) gives the coffee an ideal extraction, due to a longer contact time with the coffee.

## IN SHORT

- + Manual filling at the front
- Equiped with a basket filter for coffee pouches
- Suitable for thermos jugs with pump 2,1 litres
- A jug detector which starts and stops the brewing process
- Leak stop
- Acoustic signal which indicates when the coffee is ready
- Descale indicator
- Easy soft keys
- Dry boil safety guard
- 220-240 V / 1600 W

## TECHNICAL SPECIFICATIONS

1N~230V/1600W/50-60Cv. Electrical connection: W=205, D=380, H=575 Dimensions:

Hour capacity: 112 cups (14 ltr.)

Basket filter for coffee pouches