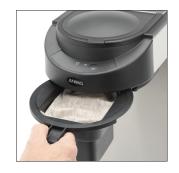

## MT100 POUCH

A coffee brewer for thermos jugs with pump, and equiped with a basket filter for coffee pouches. A very easy to use machine. The lower voltage of the machine (1600W) gives the coffee an ideal extraction, due to a longer contact time with the coffee.

## IN SHORT

- + Manual filling at the front
- Equiped with a basket filter for coffee pouches
- Suitable for thermos jugs with pump 2,1 litres
- A jug detector which starts and stops the brewing process
- Leak stop
- Acoustic signal which indicates when the coffee is ready
- Descale indicator
- Easy soft keys
- Dry boil safety guard
- 220-240 V / 1600 W

## TECHNICAL SPECIFICATIONS

1N~230V/1600W/50-60Cv. Electrical connection: W=205, D=380, H=575 Dimensions:

Hour capacity: 112 cups (14 ltr.)

Basket filter for coffee pouches