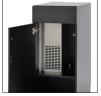

#### **C - BASE CABINET WITH COOLING UNIT**

| Suitable for   | OB X   OB TOUCH   OFR (BEAN) TOUCH   OV TOUCH |
|----------------|-----------------------------------------------|
| Article number | 100.5720                                      |

Base cabinet with cooling unit for dispensing cooled water from Standard equipped with the machine. One top board, one drawer, one shelf and lockable door. Also equipped with four adjustable feet