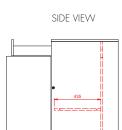

#### C - BASE CABINET (COOL UNIT)

SIDE VIEW

BACK VIEW

TOP VIEW

FRONT VIEW

TOP VIEW