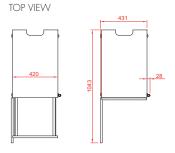

#### A - BASE CABINET (STANDARD)

All dimensions in mm.

#### A - BASE CABINET (STANDARD)

OM | OB X | OB TOUCH | OFR (BEAN) TOUCH | OV TOUCH Suitable for

Article number

Standard equipped with One top board, one drawer, one adjustable shelf and lockable

door. Also equipped with four adjustable feet.