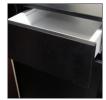

#### **B - BASE CABINET WITH ACCESS TO LITTER BIN**

| Suitable for           | OM                                                                 | OB X    | OB TOUCH | OFR (BEAN) TOUCH |
|------------------------|--------------------------------------------------------------------|---------|----------|------------------|
| Article number         | 1008281                                                            | 1011100 | 1005718  | 1005719          |
| Standard equipped with | One top board with acces to litter bin, one drawer, one adjustable |         |          |                  |

shelf, stainless steel slide, litter bin (26 ltr.) and lockable door.

Also equipped with four adjustable feet.