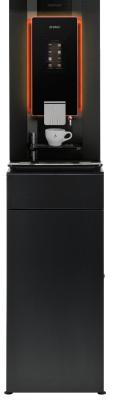

OptiMe on base cabinet

OptiBean X on base cabinet

OptiFres on base cabinet

OptiVend on base cabinet

#### **B - BASE CABINET WITH ACCESS TO LITTER BIN**

| Suitable for           | OM                                                                 | OB X    | OB TOUCH | OFR (BEAN) TOUCH |
|------------------------|--------------------------------------------------------------------|---------|----------|------------------|
| Article number         | 1008281                                                            | 1011100 | 1005718  | 1005719          |
| Standard equipped with | One top board with acces to litter bin, one drawer, one adjustable |         |          |                  |

shelf, stainless steel slide, litter bin (26 ltr.) and lockable door.

Also equipped with four adjustable feet.