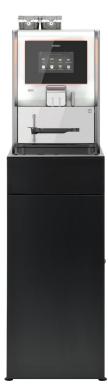

# **BASE CABINET**

Animo has developed one base cabinet for all Animo coffee vending machines. The base cabinet is extremely suitable for storage of instant ingredients, sugar, milk and stirring rods. Standard equipped with top board, one drawer, one shelf, lockable door and four adjustable feet. The back wall of the cabinet offers space for connecting hoses and a possible water filter.

OptiMe on base cabinet

OptiBean X on base cabinet

OptiFres on base cabinet

OptiVend on base cabinet

#### **IN SUMMARY**

**EYE CATCHING DESIGN** 

Clean design lines and a high-quality finish make an Animo machine in combination with a base cabinet an eye-catching addition to any interior.

## STYLE AND FUNCTIONALITY

- + Push-to-Open system for door and drawer.
- + Back wall offers space for connecting hoses.
- + Clean design and a high quality finish.
- + One drawer and one adjustable shelf.
- + Lockable door.
- + Four adjustable feet.