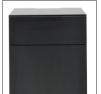

# **BASE CABINET**

Animo has developed one base cabinet for all Animo coffee vending machines. The base cabinet is extremely suitable for storage of instant ingredients, sugar, milk and stirring rods. Standard equipped with top board, one drawer, one shelf, lockable door and four adjustable feet. The back wall of the cabinet offers space for connecting hoses and a possible water filter.

#### A - BASE CABINET (STANDARD)

OM | OB X | OB TOUCH | OFR (BEAN) TOUCH | OV TOUCH Suitable for

Article number

Standard equipped with One top board, one drawer, one adjustable shelf and lockable

door. Also equipped with four adjustable feet.