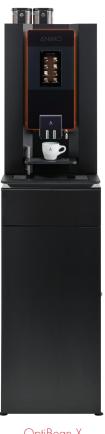

OptiMe on base cabinet

OptiBean X on base cabinet

OptiFres on base cabinet

OptiVend on base cabinet

#### A - BASE CABINET (STANDARD)

OM | OB X | OB TOUCH | OFR (BEAN) TOUCH | OV TOUCH Suitable for

Article number

Standard equipped with One top board, one drawer, one adjustable shelf and lockable

door. Also equipped with four adjustable feet.