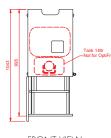

#### **B - BASE CABINET WITH ACCESS TO LITTER BIN**

| Suitable for           | OM                                                                 | OB X    | OB TOUCH | OFR (BEAN) TOUCH |
|------------------------|--------------------------------------------------------------------|---------|----------|------------------|
| Article number         | 1008281                                                            | 1011100 | 1005718  | 1005719          |
| Standard equipped with | One top board with acces to litter bin, one drawer, one adjustable |         |          |                  |

shelf, stainless steel slide, litter bin (26 ltr.) and lockable door.

Also equipped with four adjustable feet.

## **B** - BASE CABINET (ACCESS TO ...)