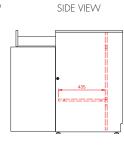

#### A - BASE CABINET (STANDARD)

All dimensions in mm.

#### A - BASE CABINET (STANDARD)

OM | OB X | OB TOUCH | OFR (BEAN) TOUCH | OV TOUCH Suitable for

Article number

Standard equipped with One top board, one drawer, one adjustable shelf and lockable

door. Also equipped with four adjustable feet.