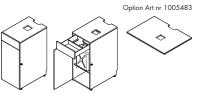

#### **B - BASE CABINET WITH ACCESS TO LITTER BIN**

| Suitable for           | OM                                                                 | OB X    | OB TOUCH | OFR (BEAN) TOUCH |
|------------------------|--------------------------------------------------------------------|---------|----------|------------------|
| Article number         | 1008281                                                            | 1011100 | 1005718  | 1005719          |
| Standard equipped with | One top board with acces to litter bin, one drawer, one adjustable |         |          |                  |

shelf, stainless steel slide, litter bin (26 ltr.) and lockable door.

Also equipped with four adjustable feet.