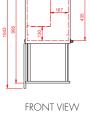

#### A - BASE CABINET (STANDARD)

All dimensions in mm.

#### A - BASE CABINET (STANDARD)

OM | OB X | OB TOUCH | OFR (BEAN) TOUCH | OV TOUCH Suitable for

Article number

Standard equipped with One top board, one drawer, one adjustable shelf and lockable

door. Also equipped with four adjustable feet.