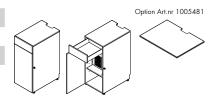

#### **C - BASE CABINET WITH COOLING UNIT**

| Suitable for   | OB X   OB TOUCH   OFR (BEAN) TOUCH   OV TOUCH |
|----------------|-----------------------------------------------|
| Article number | 100.5720                                      |

Base cabinet with cooling unit for dispensing cooled water from Standard equipped with the machine. One top board, one drawer, one shelf and lockable door. Also equipped with four adjustable feet