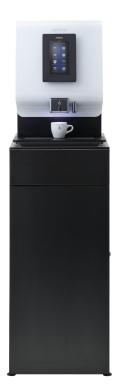

#### COLD WATER

 Base cabinet with cooling unit, for dispensing cold water from a vending machine.

#### **C - BASE CABINET WITH COOLING UNIT**

| Suitable for   | OB X   OB TOUCH   OFR (BEAN) TOUCH   OV TOUCH |
|----------------|-----------------------------------------------|
| Article number | 100.5720                                      |

Base cabinet with cooling unit for dispensing cooled water from Standard equipped with the machine. One top board, one drawer, one shelf and lockable door. Also equipped with four adjustable feet