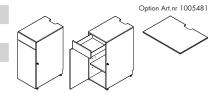

#### A - BASE CABINET (STANDARD)

OM | OB X | OB TOUCH | OFR (BEAN) TOUCH | OV TOUCH Suitable for

Article number

Standard equipped with One top board, one drawer, one adjustable shelf and lockable

door. Also equipped with four adjustable feet.